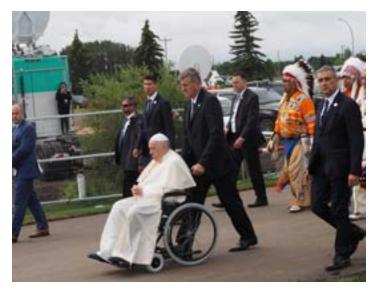

Chief Vernon Saddleback with Pope Francis entering Bear Park July 25, 2022.

Pope Francis visit to Maskwacis July 25, 2022. Photos: Jeff Heyden Kaye, Guide.

8 Samson Communications Department @SamsonCreeNation

Samson Communications Department @SamsonCreeNation a

Samson Communications Department @SamsonCreeNation 9