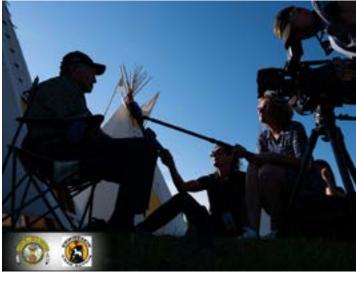

# ACIMO VOLUME 8 ISSUE 13 July 2022

Zenfone

Tansi and welcome to another edition of the Acimowin. As the world knows Pope Francis will be visited Maskwacis on July 25, 2022. The Pope's visit included visiting the church and cemetery in Ermineskin with a brief stop at Bear Park where he might made an apology to all the native people across North America and about what happened in the residential schools. Above: Media Release with Chief Saddleback, Lorne Green, John Crier and Flora Northwest in the Chambers.