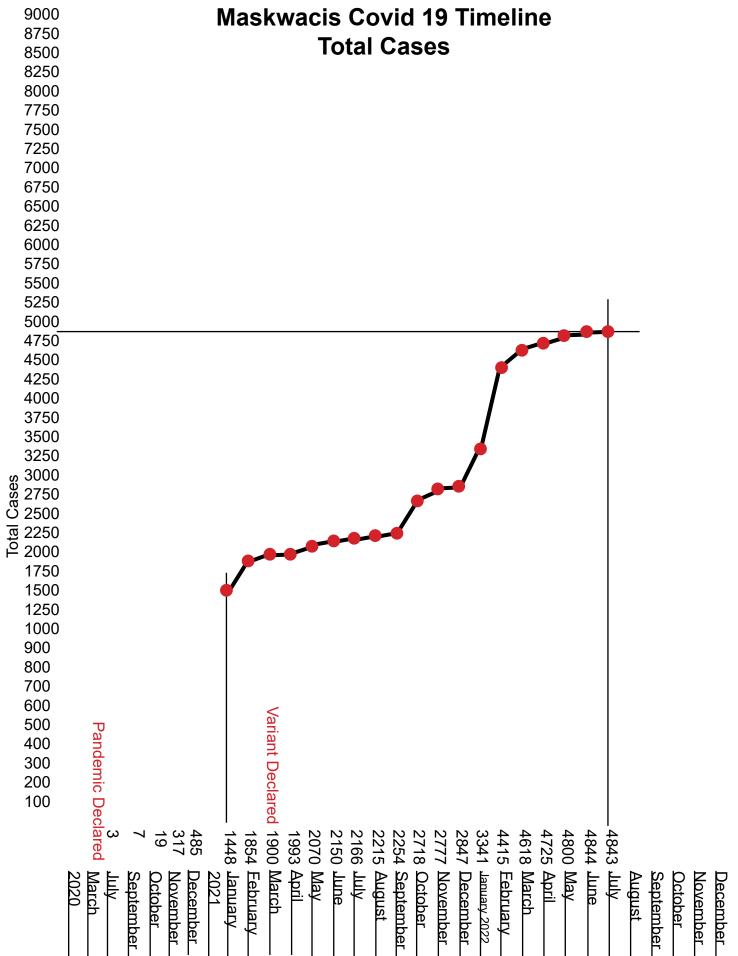

# MASKING MANDATE & GATHERING RESTRICTIONS ARE STILL IN EFFECT

Due to Maskwacis still below the 70% (first and second dose) and cases become more stable, the Directors of Emergency Management for the 4-Nations and Maskwacis Health Services agree that all restrictions remain in place until further notice.