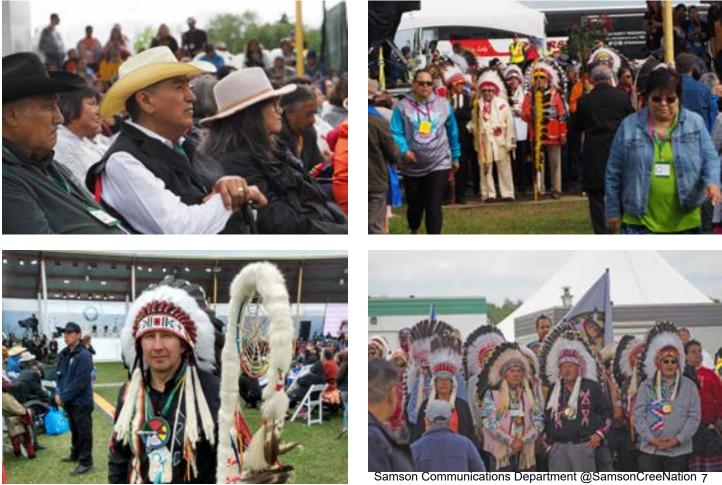

Pope Francis visit to Maskwacis July 25, 2022. Photos: Jeff Heyden Kaye, Guide.

8 Samson Communications Department @SamsonCreeNation

Samson Communications Department @SamsonCreeNation a

Samson Communications Department @SamsonCreeNation 9