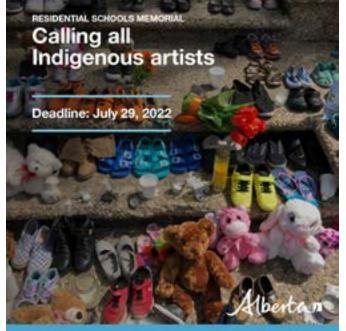

Alberta Government: Residential School Memorial. Indigenous artists can submit a proposal for a memorial on legislature grounds to honour residential school students who never cam home.

Website:

www.alberta.ca/residential-schools-memorial