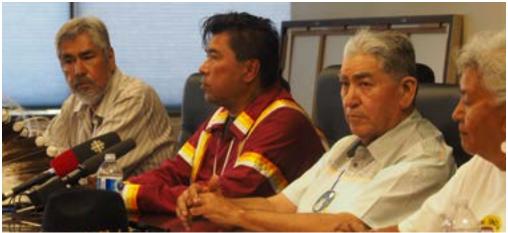

# ACIMO VOLUME 8 ISSUE 13 July 2022

Zenfone

Tansi and welcome to another edition of the Acimowin. As the world knows Pope Francis will be visited Maskwacis on July 25, 2022. The Pope's visit included visiting the church and cemetery in Ermineskin with a brief stop at Bear Park where he might made an apology to all the native people across North America and about what happened in the residential schools. Above: Media Release with Chief Saddleback, Lorne Green, John Crier and Flora Northwest in the Chambers.