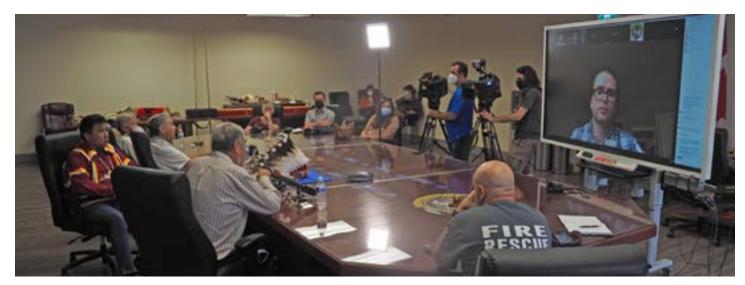

# ACIMO VOLUME 8 ISSUE 13 July 2022

Zenfone

Tansi and welcome to another edition of the Acimowin. As the world knows Pope Francis will be visited Maskwacis on July 25, 2022. The Pope's visit included visiting the church and cemetery in Ermineskin with a brief stop at Bear Park where he might made an apology to all the native people across North America and about what happened in the residential schools. Above: Media Release with Chief Saddleback, Lorne Green, John Crier and Flora Northwest in the Chambers.