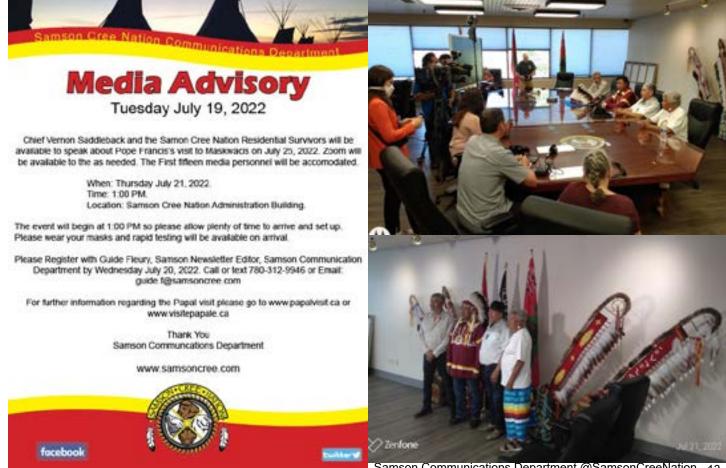

# ACIMO VOLUME 8 ISSUE 13 July 2022

Zenfone

Tansi and welcome to another edition of the Acimowin. As the world knows Pope Francis will be visited Maskwacis on July 25, 2022. The Pope's visit included visiting the church and cemetery in Ermineskin with a brief stop at Bear Park where he might made an apology to all the native people across North America and about what happened in the residential schools. Above: Media Release with Chief Saddleback, Lorne Green, John Crier and Flora Northwest in the Chambers.